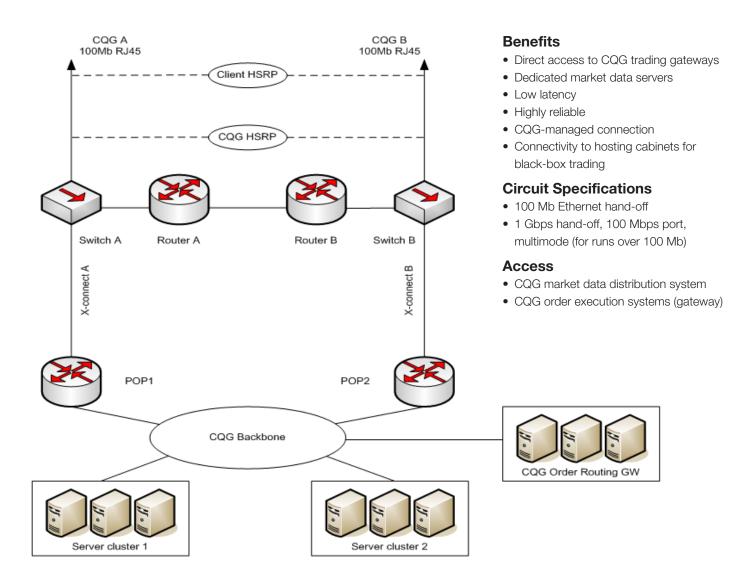

# **Connection Diagram**

## Requirements

- Provide CQG with three IP addresses: two for routers and one for HSRP.
- Provide one IP address on the same subnet; traffic will be routed back to CQG.
- Route all traffic for 64.208.51.64/27 to the CQG-HSRP address.
- Four units of rack space.
- Four 120/20 power outlets.